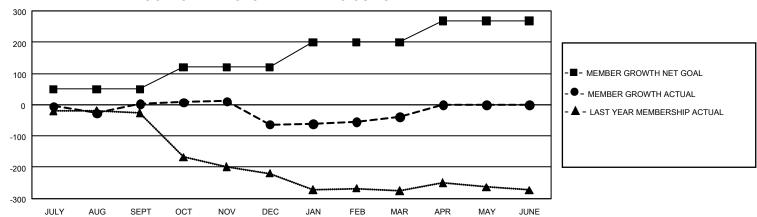

## GOALS AND ACTUAL MEMBERS CUMULATIVE

| DROPPED CLUBS: 3 |     | 50 CLUBS OF 101 ADDED 1 OR<br>MORE NEW MEMBERS | GENDER DISTRIBUTION        |                |  |
|------------------|-----|------------------------------------------------|----------------------------|----------------|--|
|                  |     |                                                | MALE                       | 1,462 (68.03%) |  |
|                  |     |                                                | FEMALE                     | 687 (31.97%)   |  |
| DROPPED MEMBERS  |     |                                                | NON BINARY                 | 0 (0.00%)      |  |
| DECEASED         | 11  |                                                | PREFER NOT TO ANSWER       | 0 (0.00%)      |  |
| CLUB CANCELLED   | 46  |                                                | TOTAL FAMILY UNIT MEMBERS  | 3 264          |  |
| OTHER            | 174 | CLICK HERE FOR                                 | TOTAL PARTIES SAIT MEMBERS |                |  |
| TOTAL            | 231 | CUMULATIVE MEMBERSHIP DATA                     | FAMILY MEMBERS PAYING HA   | LF DUES 133    |  |

## GMT Constitutional Area 8, Group F

REPORT DOES NOT INCLUDE CLUBS IN UNDISTRICTED AREAS.

| Clubs                 |               |           |               | Members               |                         |                         |                                              |
|-----------------------|---------------|-----------|---------------|-----------------------|-------------------------|-------------------------|----------------------------------------------|
| RESULTS FOR 2022-2023 |               |           |               | RESULTS FOR 2022-2023 |                         |                         |                                              |
| QUARTER               | NEW CLUB GOAL | NEW CLUBS | DROPPED CLUBS | QUARTER MEI           | MBER GROWTH NET<br>GOAL | MEMBER GROWTH<br>ACTUAL | DROPPED MEMBERS ACTUAL (including transfers) |
| JULY/AUG/SEPT         | 0             | 1         | 1             | JULY/AUG/SEPT         | 50                      | 88                      | 70                                           |
| OCT/NOV/DEC           | 9             | 0         | 2             | OCT/NOV/DEC           | 70                      | 47                      | 107                                          |
| JAN/FEB/MAR           | 9             | 0         | 0             | JAN/FEB/MAR           | 80                      | 95                      | 54                                           |
| APR/MAY/JUNE          | 6             | 0         | 0             | APR/MAY/JUNE          | 68                      | 0                       | 0                                            |