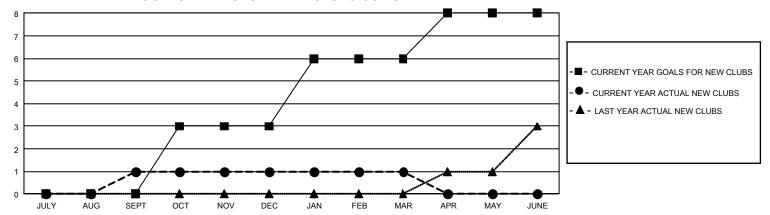

## GOALS AND ACTUAL NEW CLUBS CUMULATIVE

## GMT Constitutional Area 8, Group F

REPORT DOES NOT INCLUDE CLUBS IN UNDISTRICTED AREAS.

| Clubs                 |               |           |               | Members               |                         |                         |                                              |
|-----------------------|---------------|-----------|---------------|-----------------------|-------------------------|-------------------------|----------------------------------------------|
| RESULTS FOR 2022-2023 |               |           |               | RESULTS FOR 2022-2023 |                         |                         |                                              |
| QUARTER               | NEW CLUB GOAL | NEW CLUBS | DROPPED CLUBS | QUARTER MEI           | MBER GROWTH NET<br>GOAL | MEMBER GROWTH<br>ACTUAL | DROPPED MEMBERS ACTUAL (including transfers) |
| JULY/AUG/SEPT         | 0             | 1         | 1             | JULY/AUG/SEPT         | 50                      | 88                      | 70                                           |
| OCT/NOV/DEC           | 9             | 0         | 2             | OCT/NOV/DEC           | 70                      | 47                      | 107                                          |
| JAN/FEB/MAR           | 9             | 0         | 0             | JAN/FEB/MAR           | 80                      | 95                      | 54                                           |
| APR/MAY/JUNE          | 6             | 0         | 0             | APR/MAY/JUNE          | 68                      | 0                       | 0                                            |